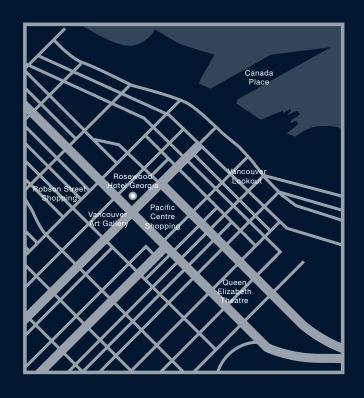

# WALKING DISTANCE

- Vancouver Art Gallery:1 minute
- Pacific Centre Shopping:1 minute
- Robson Street Shopping:3 minutes
- · Canada Place: 7 minutes
- · Queen Elizabeth Theatre: 10 minutes
- · Gastown: 20 minutes
- · Stanley Park: 20 minutes